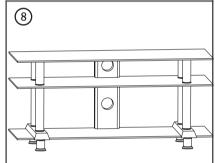

Fig ⑦. Install the Foot support(E).

Fig (8). Turnover the whole cabinet and finish the whole installation.

-2-